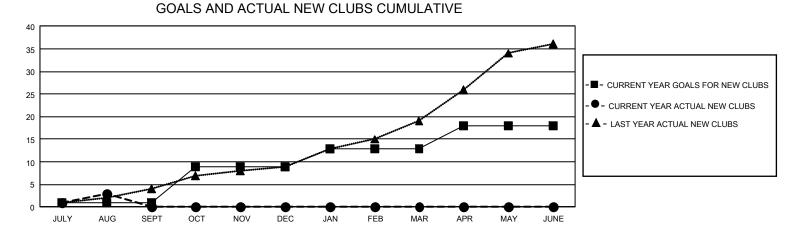

## GMT Constitutional Area 4, Group I

REPORT DOES NOT INCLUDE CLUBS IN UNDISTRICTED AREAS.

| Clubs         |               |             |               | Members               |                           |                         |                                                    |
|---------------|---------------|-------------|---------------|-----------------------|---------------------------|-------------------------|----------------------------------------------------|
|               | RESULTS FOR   | R 2024-2025 |               | RESULTS FOR 2024-2025 |                           |                         |                                                    |
| QUARTER       | NEW CLUB GOAL | NEW CLUBS   | DROPPED CLUBS | QUARTER               | IEMBER GROWTH NET<br>GOAL | MEMBER GROWTH<br>ACTUAL | DROPPED MEMBERS<br>ACTUAL (including<br>transfers) |
| JULY/AUG/SEPT | - 3           | 3           | 5             | JULY/AUG/SEP          | т 490                     | 567                     | 508                                                |
| OCT/NOV/DEC   | 24            | 0           | 0             | OCT/NOV/DEC           | 784                       | 0                       | 0                                                  |
| JAN/FEB/MAR   | 12            | 0           | 0             | JAN/FEB/MAR           | 590                       | 0                       | 0                                                  |
| APR/MAY/JUNE  | 15            | 0           | 0             | APR/MAY/JUNE          | <u> </u>                  | 0                       | 0                                                  |