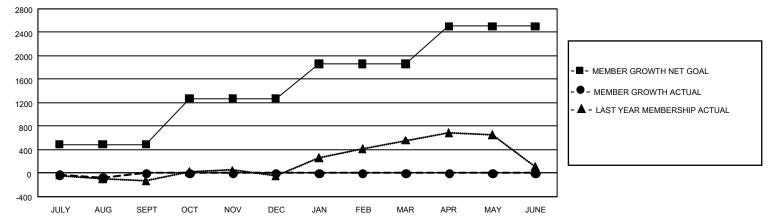

## GMT Constitutional Area 4, Group I

REPORT DOES NOT INCLUDE CLUBS IN UNDISTRICTED AREAS.

| Clubs         |               |             |               | Members               |                           |                         |                                                    |
|---------------|---------------|-------------|---------------|-----------------------|---------------------------|-------------------------|----------------------------------------------------|
|               | RESULTS FOR   | R 2024-2025 |               | RESULTS FOR 2024-2025 |                           |                         |                                                    |
| QUARTER       | NEW CLUB GOAL | NEW CLUBS   | DROPPED CLUBS | QUARTER               | IEMBER GROWTH NET<br>GOAL | MEMBER GROWTH<br>ACTUAL | DROPPED MEMBERS<br>ACTUAL (including<br>transfers) |
| JULY/AUG/SEPT | - 3           | 3           | 5             | JULY/AUG/SEP          | т 490                     | 567                     | 508                                                |
| OCT/NOV/DEC   | 24            | 0           | 0             | OCT/NOV/DEC           | 784                       | 0                       | 0                                                  |
| JAN/FEB/MAR   | 12            | 0           | 0             | JAN/FEB/MAR           | 590                       | 0                       | 0                                                  |
| APR/MAY/JUNE  | 15            | 0           | 0             | APR/MAY/JUNE          | <u> </u>                  | 0                       | 0                                                  |